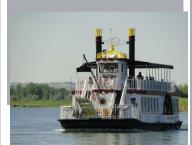

### **2019** Continental Breakfast at the motel. Then Depart for Bismarck ND for our

Private Lewis & Clark River boat Dinner cruise. This 1.5 hour Dinner cruise will feature lunch and a ride up & down the beautiful Missouri River. Then we will head back to Clark & Watertown with stops along the way if