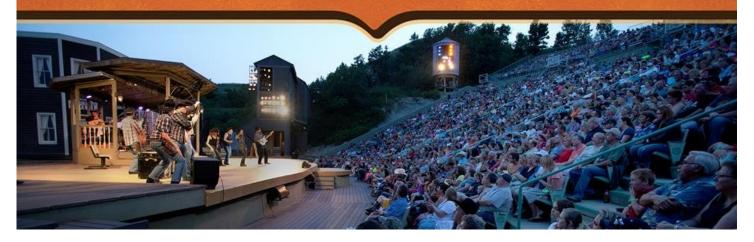

Day 2 Thursday, June 13th 2019 Continental Breakfast at the motel. Then take in a few shows and sites of downtown shopping in western Medora. Lunch on your own. Then at 5:15 load the bus at the Motel and head up the hill to the Pitchfork Steak Fondue, meal included on your trip. After your meal you can walk over to the Medora Musical gift shop and the musical will start at 7:30. Show over at 10:00. We will then board the bus and head back to Motel.

# Medora Musical

Motorcoach trip includes 3 days and 2 nights in North Dakota.

Day 3 Friday, June 14th